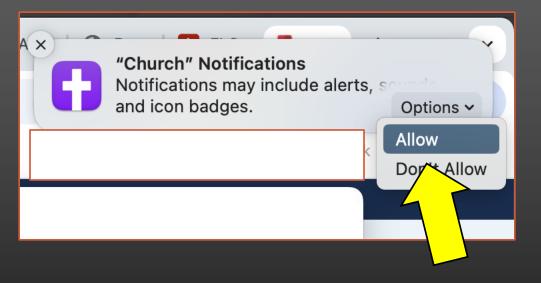

## ALLOW Push Notifications to be able to receive notices of messages sent by St. Dorothy's

St. Dorothy's APP has many resources to explore. Scroll through the home page or select the Menu(*three* lines in upper *left corner*)