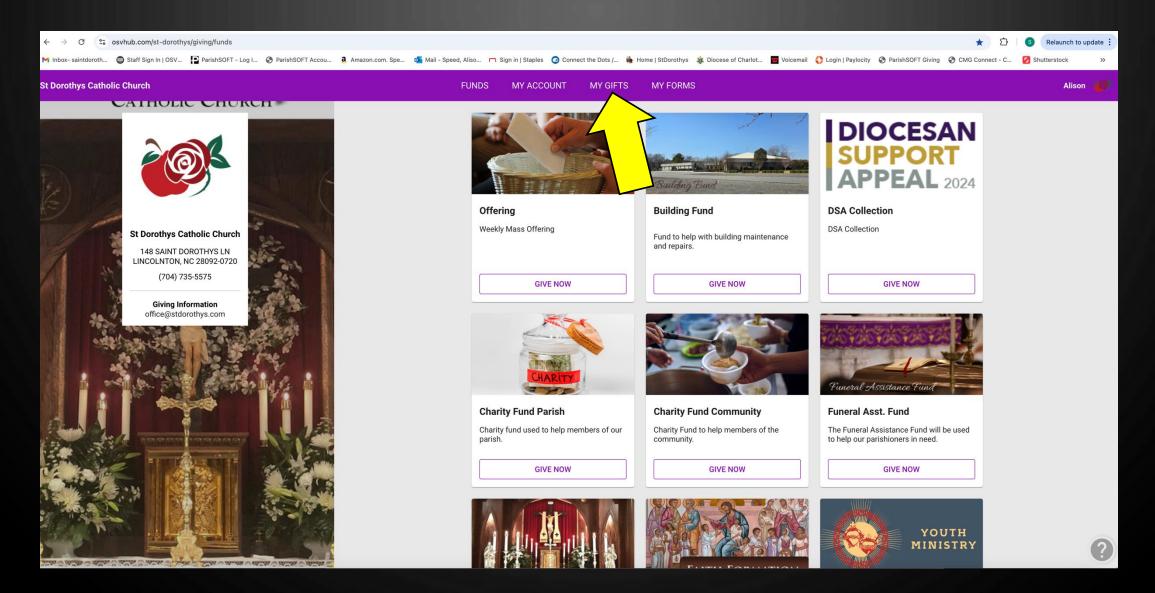

## NEW ONLINE GIVING PLATFORM

0

## IF YOU HAVE AN OSV ONLINE GIVING ACCOUNT, GO TO <u>HTTPS://OSVHUB.COM/ST-DOROTHYS/GIVING/FUNDS</u> AND LOG IN TO YOUR ACCOUNT.



## Step 2 Once logged in, click on <u>My Gifts</u> at the top of the page.



## IF YOU HAVE ANY UP COMING GIFTS, CLICK ON THE 3 DOTS ON THE RIGHT-HAND SIDE AND THEN CANCEL GIFT

| St Dorothys Catholic Church                                                                                                                        | FUNDS | MY ACCOUNT                               | MY GIF                                     | тѕ м              | IY FORMS                |                         |                             |          |                                 | A | Alison |
|----------------------------------------------------------------------------------------------------------------------------------------------------|-------|------------------------------------------|--------------------------------------------|-------------------|------------------------