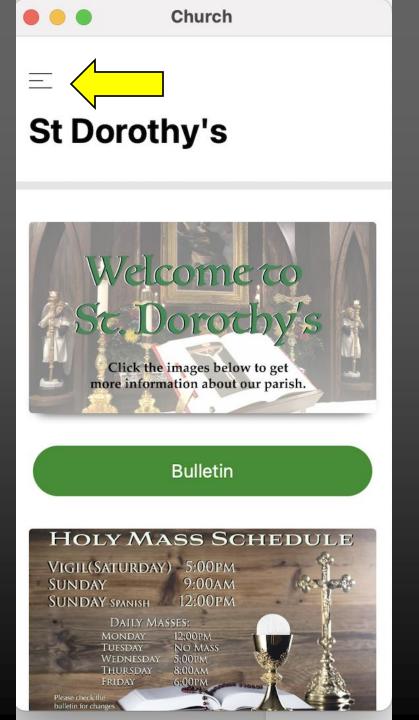

## ALLOW Push Notifications to be able to receive notices of messages sent by St. Dorothy's

St. Dorothy's APP has many resources to explore. Scroll through the home page or select the Menu(*three* lines in upper *left corner*)