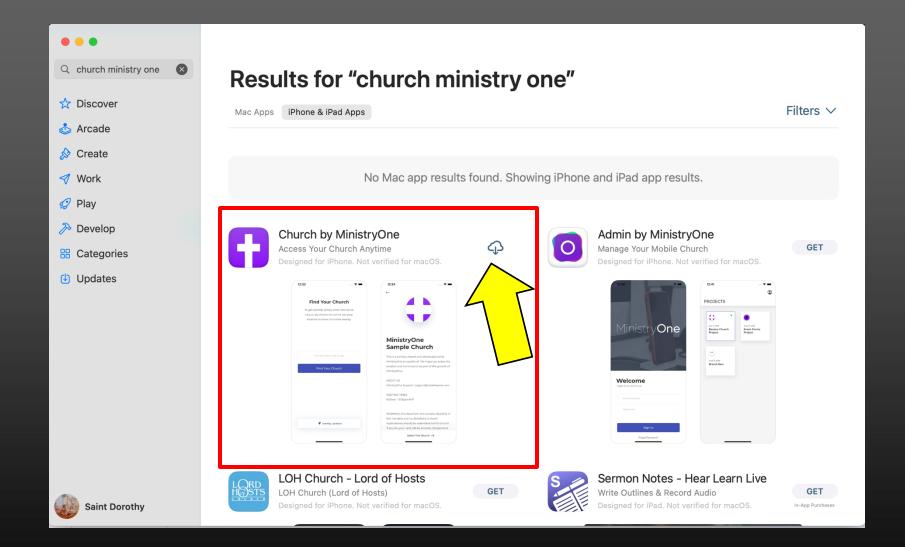

#### Church by MinistryOne 4+

Access Your Church Anytime Ministry Brands

\*\*\*\* 4.2, 12 Ratings

Free

## Download APP to device