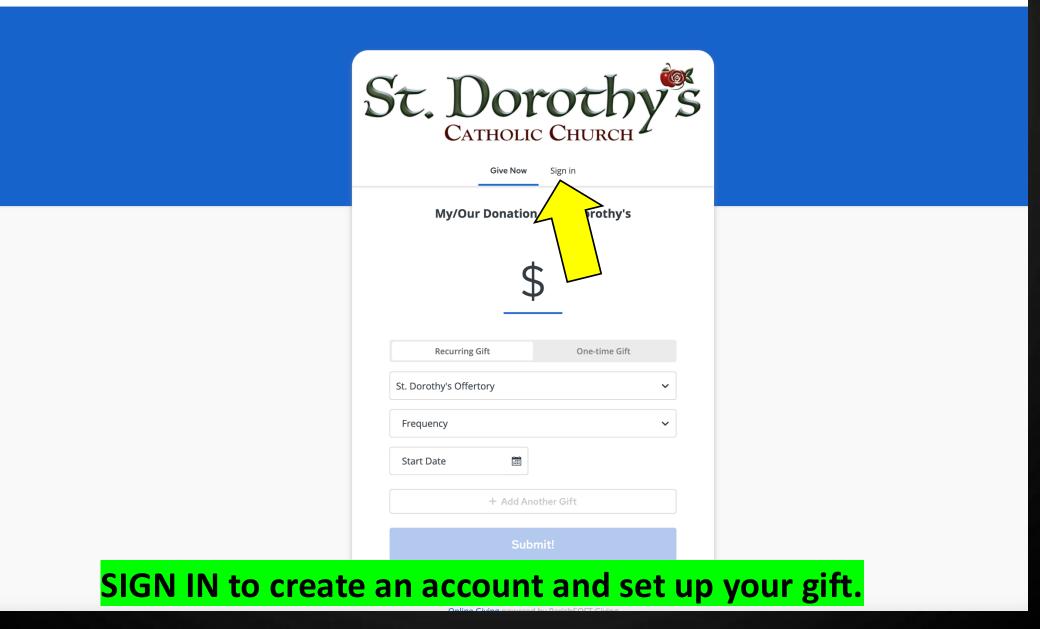

|                            |                                                                                  |                    |

## Select Delete



## Follow on screen instructions



## Follow on screen instructions



ONCE YOU HAVE DELETED YOUR BANK/CREDIT CARD INFORMATION FROM THE OSV PLATFORM YOU ARE READY TO SET UP YOUR ACCOUNT IN THE PARISHSOFT GIVING PLATFORM.

NEXT GO THE ST DOROTHY'S WEBSITE... WWW.STDOROTHYS.COM

## Click on the NEW ONLINE GIVING button



🚳 Staff Sign In J OSV... 📔 ParishSOFT - Log I... 📀 ParishS Jr i (acc J...) 🧯 Ar az prix o n. Spin... i 📔 Hail - Chet d, Ali o... 🕤 🖄 No.reed the Dotr /... 🎍 Hime | 5 Doi bit /... 🎽 Diocese of Charlot... 🗧 Voicemail 🛟 Login | Paylocity 🔗 ParishSOFT Giving 🔗 CMG Con



## Download the APP to stay connected to St. Dorothy's



# Available on the App Store



#### Church by MinistryOne 4+

Access Your Church Anytime Ministry Brands

\*\*\*\* 4.2, 12 Ratings

Free

## Search CHURCH-MinistryOne



## Download APP to device



## Once downloaded, OPEN app.

|    |                                                                                                                        | n Anytime                                                                                                                                                          | OPE |
|----|------------------------------------------------------------------------------------------------------------------------|-----------------------------------------------------------------------------------