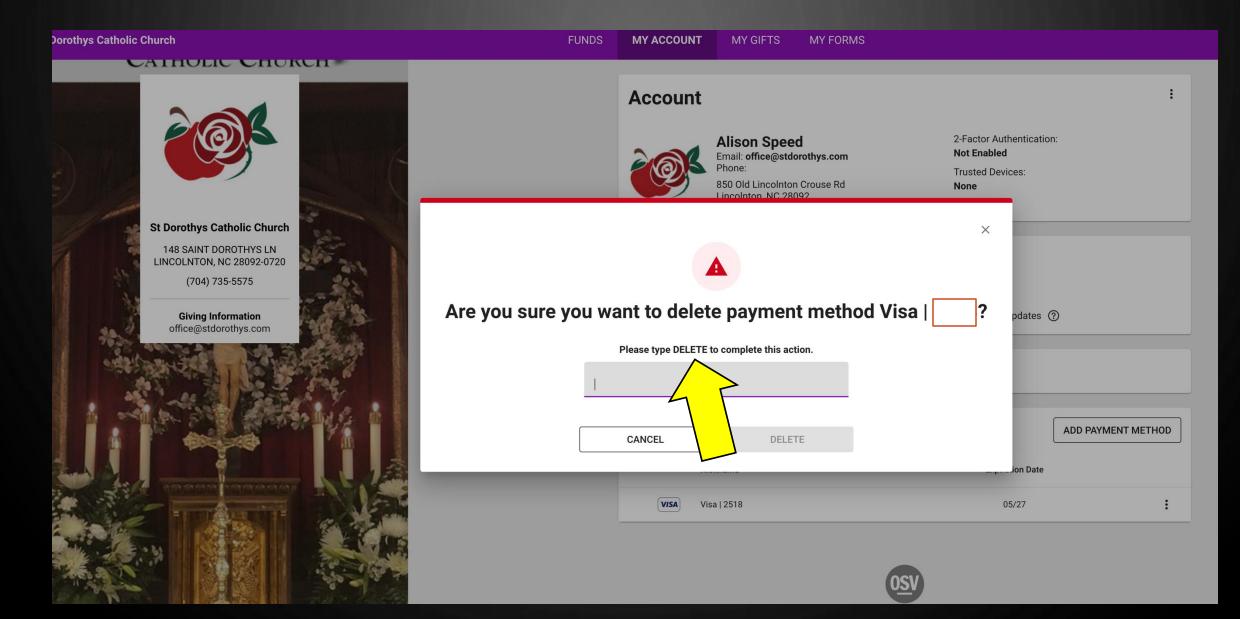

| Expiration Date                                                                  |                    |
|                                                    |                   | VISA Visa     |                                                                                     |                            | 05/27                                                                            | 0                  |
|                                                    |                   |               |                                                                                     |                            |                                                                                  |                    |

## Select Delete



## Follow on screen instructions



## Follow on screen instructions



ONCE YOU HAVE DELETED YOUR BANK/CREDIT CARD INFORMATION FROM THE OSV PLATFORM YOU ARE READY TO SET UP YOUR ACCOUNT IN THE PARISHSOFT GIVING PLATFORM.

NEXT GO THE ST DOROTHY'S WEBSITE... WWW.STDOROTHYS.COM

## Click on the NEW ONLINE GIVING button



🚳 Staff Sign In J OSV... 📔 ParishSOFT - Log I... 📀 ParishS Jr i (acc J...) 🧯 Ar az prix o n. Spin... i 📔 Hail - Chet d, Ali o... 🕤 🖄 No.reed the Dotr /... 🎍 Hime | 5 Doi bit /... 🎽 Diocese of Charlot... 🗧 Voicemail 🛟 Login | Paylocity 🔗 ParishSOFT Giving 🔗 CMG Con



## Download the APP to stay connected to St. Dorothy's



# Available on the App Store



#### Church by MinistryOne 4+

Access Your Church Anytime Ministry Brands

\*\*\*\* 4.2, 12 Ratings

Free

## Search CHURCH-MinistryOne



## Download AP