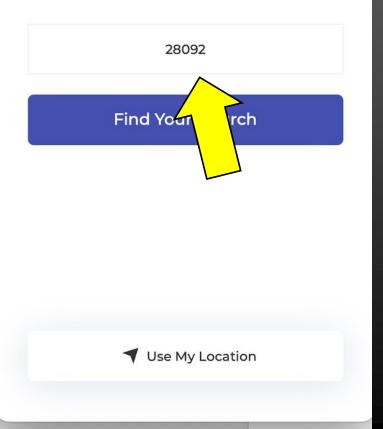

Search for St. Dorothy's by name, city, (Lincolnton) or zip code (28092).

Church

## Select St. Dorothy's