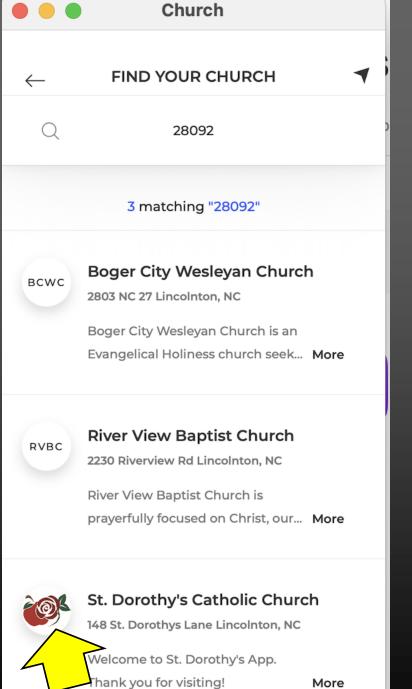

Search for St. Dorothy's by name, city, (Lincolnton) or zip code (28092).

Church

## Select St. Dorothy's