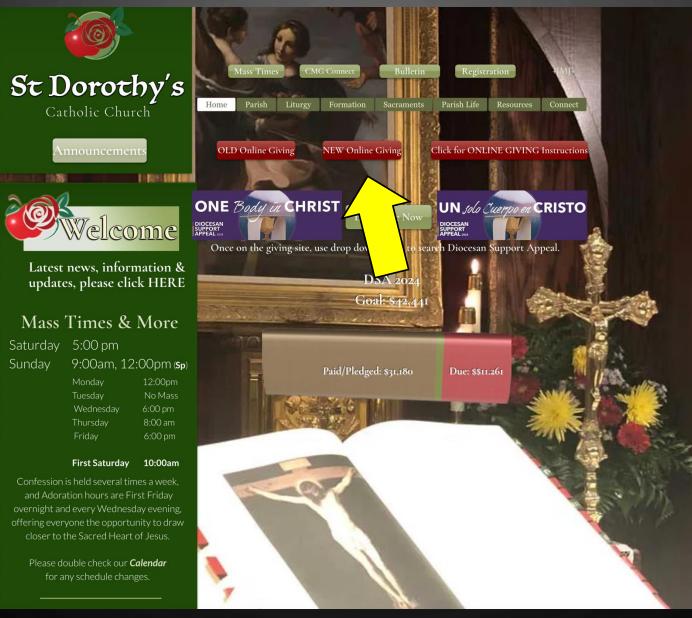

## Follow on screen instructions

ONCE YOU HAVE DELETED YOUR BANK/CREDIT CARD INFORMATION FROM THE OSV PLATFORM YOU ARE READY TO SET UP YOUR ACCOUNT IN THE PARISHSOFT GIVING PLATFORM.

NEXT GO THE ST DOROTHY'S WEBSITE... WWW.STDOROTHYS.COM

## Click on the NEW ONLINE GIVING button

🚳 Staff Sign In J OSV... 📔 ParishSOFT - Log I... 📀 ParishS Jr i (acc J...) 🧯 Ar az prix o n. Spin... i 📔 Hail - Chet d, Ali o... 🕤 🖄 No.reed the Dotr /... 🎍 Hime | 5 Doi bit /... 🎽 Diocese of Charlot... 🗧 Voicemail 🛟 Login | Paylocity 🔗 ParishSOFT Giving 🔗 CMG Con