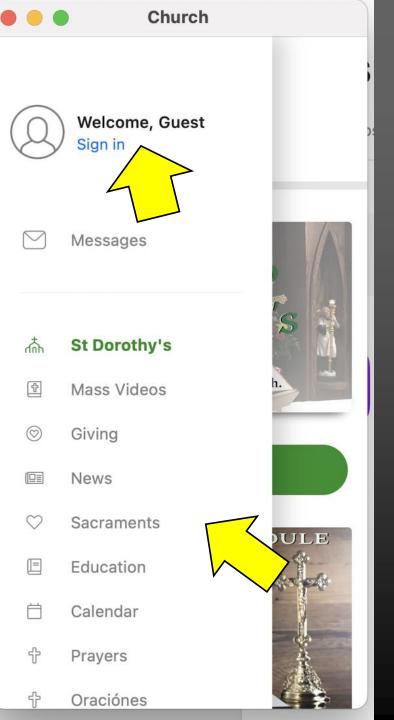

## ALLOW Push Notifications to be able to receive notices of messages sent by St. Dorothy's

St. Dorothy's APP has many resources to explore. Scroll through the home page or select the Menu(*three* lines in upper *left corner*)

Sign in to connect to your Online Giving account or explore other pages of the app.

Please call the office if you have any questions - 704-735-5575