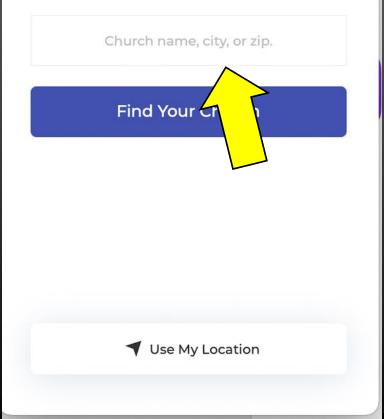

Search for St. Dorothy's by name, city, (Lincolnton) or zip code (28092).

Church

#### **Find Your Church**

To get started, simply enter the name, city, or zip of your church or use your location to show churches nearby.

Church

#### **Find Your Church**

To get started, simply enter the name, city, or zip of your church or use your location to show churches nearby.