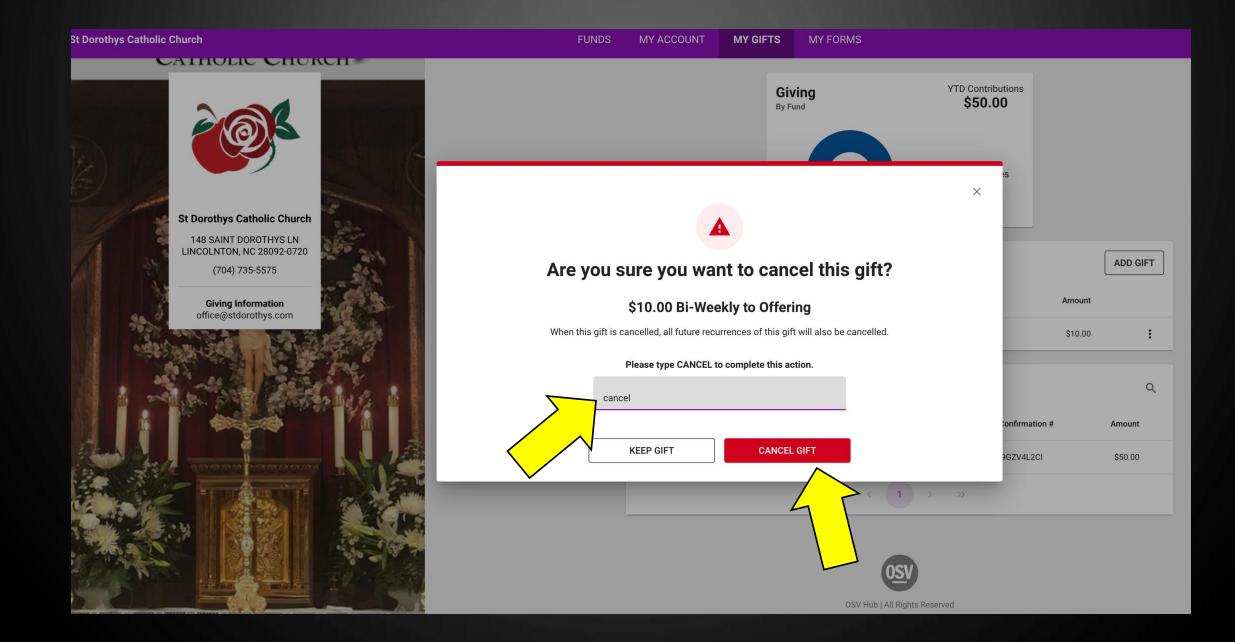

## IF YOU HAVE ANY UP COMING GIFTS, CLICK ON THE 3 DOTS ON THE RIGHT-HAND SIDE AND THEN CANCEL GIFT

| St Dorothys Catholic Church                                                                                                                        | FUNDS | MY ACCOUNT                               | MY GIF                                     | тѕ м              | IY FORMS                |                         |                             |          |                                 | A | Alison |
|----------------------------------------------------------------------------------------------------------------------------------------------------|-------|------------------------------------------|--------------------------------------------|-------------------|-------------------------|-------------------------|-----------------------------|----------|---------------------------------|---|--------|
|                                                                                                                                                    |       |                                          |                                            | Giving<br>By Fund | 0                       | YTD Contribu<br>\$50.00 | 0                           |          |                                 |   |        |
| St Dorothys Catholic Church<br>148 SAINT DOROTHYS LN<br>LINCOLNTON, NC 28092-0720<br>(704) 735-5575<br>Giving Information<br>office@stdorothys.com |       | Upcoming G<br>Scheduled Da<br>09/30/2024 |                                            | Fund<br>Offering  | Type<br>Bi-Weekly       | Payment<br>Visa   2518  | Amount<br>\$10.00           | ADD GIFT |                                 |   |        |
|                                                                                                                                                    |       |                                          | <b>tion Hist</b><br>Fund<br>Faith Formatio |                   | <b>Type</b><br>One Time |                         | Confirmation #<br>9GZV4L2CI |          | ate Gift<br>se Gift<br>sel Gift |   |        |
|                                                                                                                                                    |       |                                          |                                            |                   |                         |                         |                             | L        |                                 |   | ?      |