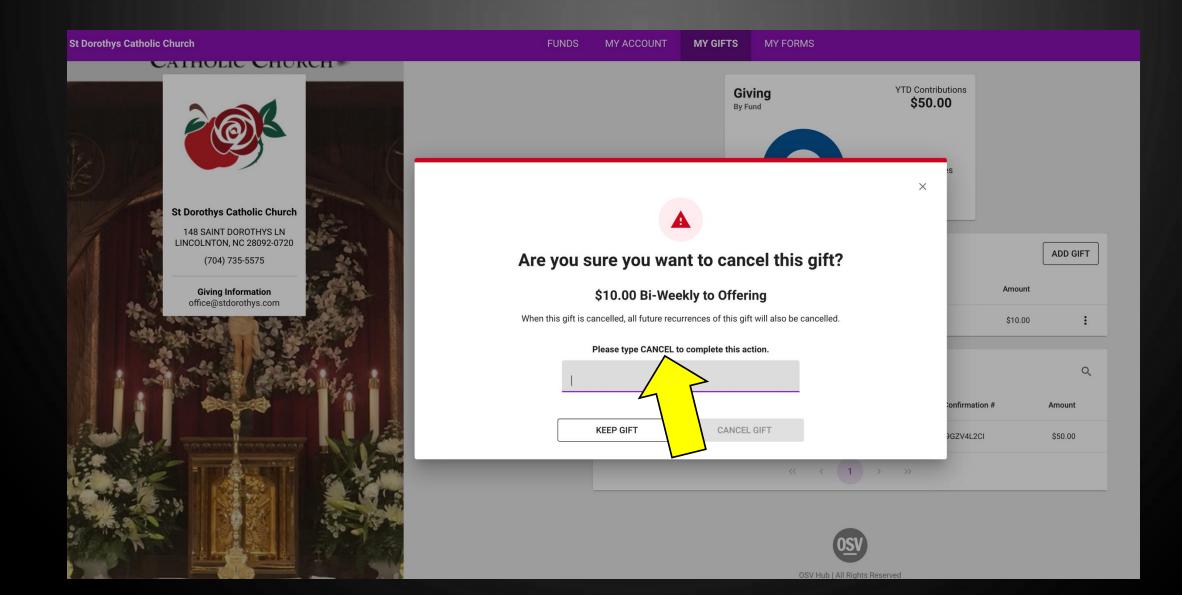

## IF YOU HAVE ANY UP COMING GIFTS, CLICK ON THE 3 DOTS ON THE RIGHT-HAND SIDE AND THEN CANCEL GIFT

| St Dorothys Catholic Church                                                                                                                        | FUNDS | MY ACCOUNT                               | MY GIF                                     | тѕ м              | IY FORMS                |                         |                             |          |                                 | A | Alison |
|----------------------------------------------------------------------------------------------------------------------------------------------------|-------|------------------------------------------|--------------------------------------------|-------------------|-------------------------|-------------------------|-----------------------------|----------|---------------------------------|---|--------|
|                                                                                                                                                    |       |                                          |                                            | Giving<br>By Fund | 0                       | YTD Contribu<br>\$50.00 | 0                           |          |                                 |   |        |
| St Dorothys Catholic Church<br>148 SAINT DOROTHYS LN<br>LINCOLNTON, NC 28092-0720<br>(704) 735-5575<br>Giving Information<br>office@stdorothys.com |       | Upcoming G<br>Scheduled Da<br>09/30/2024 |                                            | Fund<br>Offering  | Type<br>Bi-Weekly       | Payment<br>Visa   2518  | Amount<br>\$10.00           | ADD GIFT |                                 |   |        |
|                                                                                                                                                    |       |                                          | <b>tion Hist</b><br>Fund<br>Faith Formatio |                   | <b>Type</b><br>One Time |                         | Confirmation #<br>9GZV4L2CI |          | ate Gift<br>se Gift<br>sel Gift |   |        |
|                                                                                                                                                    |       |                                          |                                            |                   |                         |                         |                             | L        |                                 |   | ?      |