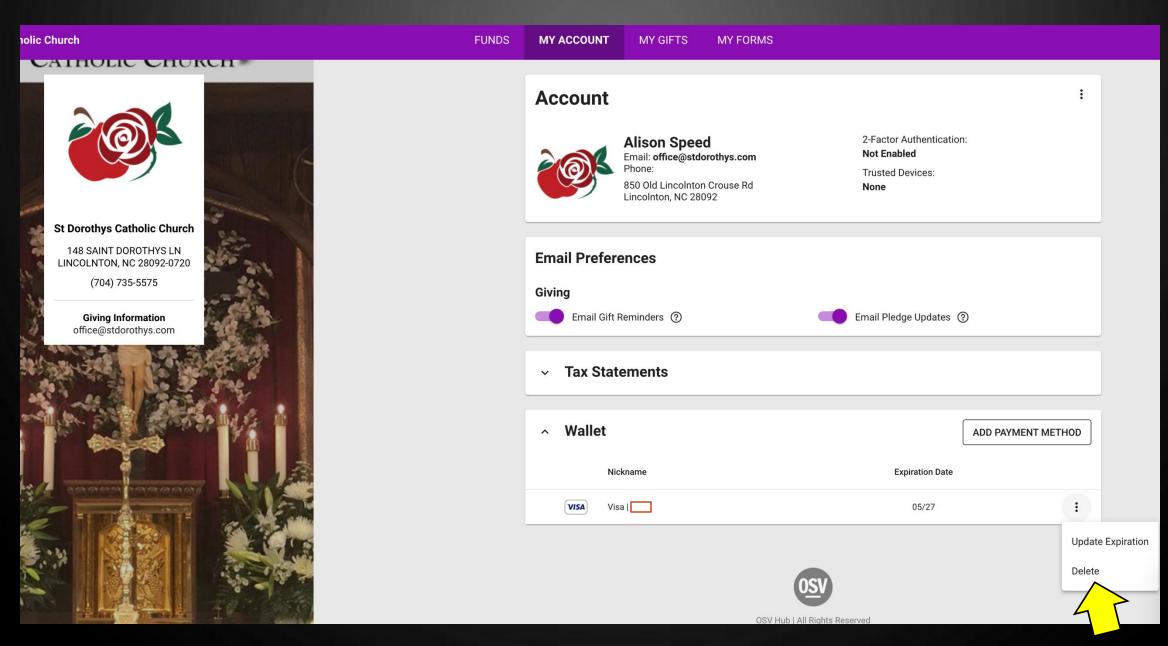

## Go to <u>MY ACCOUNT</u> then go to <u>Wallet</u> and click the three dots on the right side of any bank/credit cards you have saved.

| St Dorothys Catholic Church                        | FUNDS             | MY ACCOUNT    | MY GIFTS                                                                            | MY FORMS                   |                                                                                  |                    |
|----------------------------------------------------|-------------------|---------------|-------------------------------------------------------------------------------------|----------------------------|----------------------------------------------------------------------------------|--------------------|
| CATHOLIC CHUKCH                                    |                   |               |                                                                                     |                            |                                                                                  |                    |
|                                                    |                   |               | lison Spee<br>mail: office@std<br>hone:<br>350 Old LincoIntor<br>LincoInton, NC 280 | orothys.com<br>n Crouse Rd | 2-Factor Authentication<br><b>Not Enabled</b><br>Trusted Devices:<br><b>None</b> | <b>I</b>           |
| St Dorothys Catholic Church                        |                   |               |                                                                                     |                            |                                                                                  |                    |
| 148 SAINT DOROTHYS LN<br>LINCOLNTON, NC 28092-0720 | Email Preferences |               |                                                                                     |                            |                                                                                  |                    |
| (704) 735-5575                                     |                   | Giving        |                                                                                     |                            |                                                                                  |                    |
| Giving Information<br>office@stdorothys.com        |                   | Email Gift Re | eminders 🕐                                                                          |                            | Email Pledge Updates 🤇                                                           |                    |
|                                                    |                   | ✓ Tax State   | ments                                                                               |                            |                                                                                  |                    |
|                                                    |                   | ~ Wallet      |                                                                                     |                            |                                                                                  | ADD PAYMENT METHOD |
|                                                    |                   | Nick          | name                                                                                |                            | Expiration Date                                                                  |                    |
|                                                    |                   | VISA Visa     |                                                                                     |                            | 05/27                                                                            | 0                  |
|                                                    |                   |               |                                                                                     |                            |                                                                                  |                    |

## Select Delete