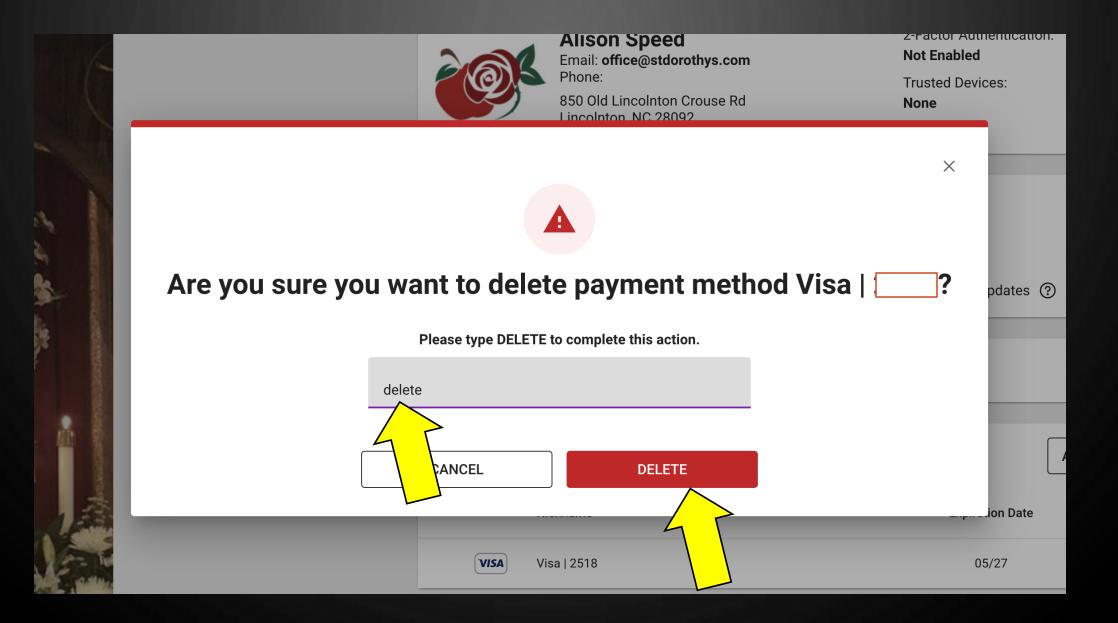

## Follow on screen instructions

## Follow on screen instructions

ONCE YOU HAVE DELETED YOUR BANK/CREDIT CARD INFORMATION FROM THE OSV PLATFORM YOU ARE READY TO SET UP YOUR ACCOUNT IN THE PARISHSOFT GIVING PLATFORM.

NEXT GO THE ST DOROTHY'S WEBSITE... WWW.STDOROTHYS.COM